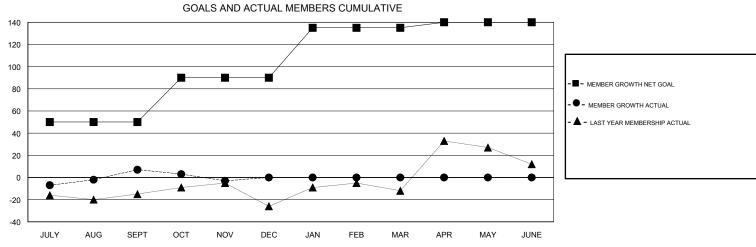

## MAHESH CHITNIS **LOCATION NEW JERSEY GMT CA** Clubs Members RESULTS FOR 2018-2019 RESULTS FOR 2018-2019 NEW CLUBS NEW CLUB GOAL DROPPED CLUBS MEMBER GROWTH NET MEMBER GROWTH DROPPED QUARTER QUARTER GOAL ACTUAL MEMBERS ACTUAL (including transfers) 2 0 50 38 23 JULY/AUG/SEPT JULY/AUG/SEPT 40 8 17 OCT/NOV/DEC OCT/NOV/DEC 0 1 0 0 0 45 JAN/FEB/MAR JAN/FEB/MAR 0 0 0 0 0 5 APR/MAY/JUNE APR/MAY/JUNE