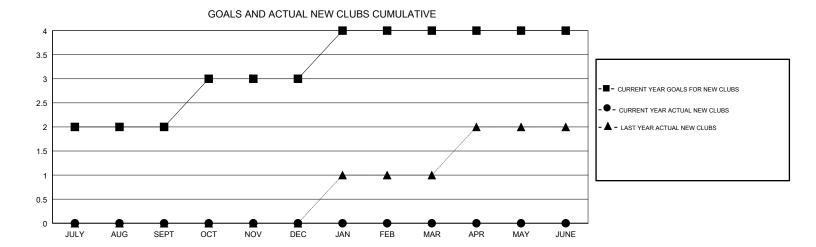

## MAHESH CHITNIS **LOCATION NEW JERSEY GMT CA** Clubs Members RESULTS FOR 2018-2019 RESULTS FOR 2018-2019 NEW CLUBS NEW CLUB GOAL DROPPED CLUBS MEMBER GROWTH NET MEMBER GROWTH DROPPED QUARTER QUARTER GOAL ACTUAL MEMBERS ACTUAL (including transfers) 2 0 50 38 23 JULY/AUG/SEPT JULY/AUG/SEPT 40 8 17 OCT/NOV/DEC OCT/NOV/DEC 0 1 0 0 0 45 JAN/FEB/MAR JAN/FEB/MAR 0 0 0 0 0 5 APR/MAY/JUNE APR/MAY/JUNE